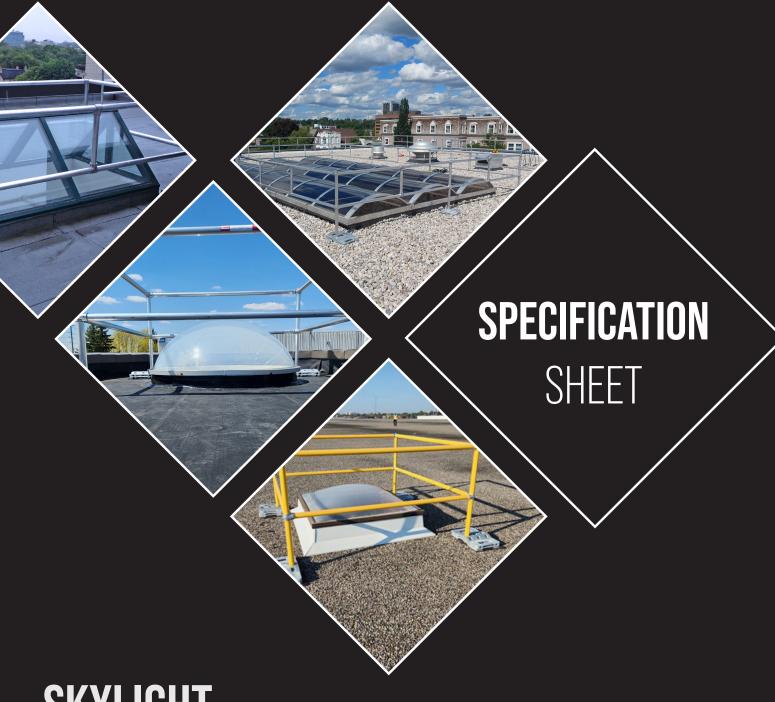

# SKYLIGHT GUARDRAIL

Skylight Guardrail provides compliant fall protection for skylights while preserving natural light transmission. This freestanding, modular system features corrosion-resistant aluminum construction with counter-weighted baseplates that require no rooftop penetration. Designed to meet all safety standards this skylight guardrail offers complete protection against falls through skylight openings while maintaining the architectural integrity of your roof.

### **FEATURES**

**Modular Design:** Easily assembled and reconfigured for various rooftop layouts.

**Non-Penetrating:** No drilling, welding, or bolting required.

**Counter-Weighted:** Baseplates provide stability without damaging the roof.

**Compliance:** Meets or exceeds all safety standards.

**Durable Materials:** High-strength aluminum construction