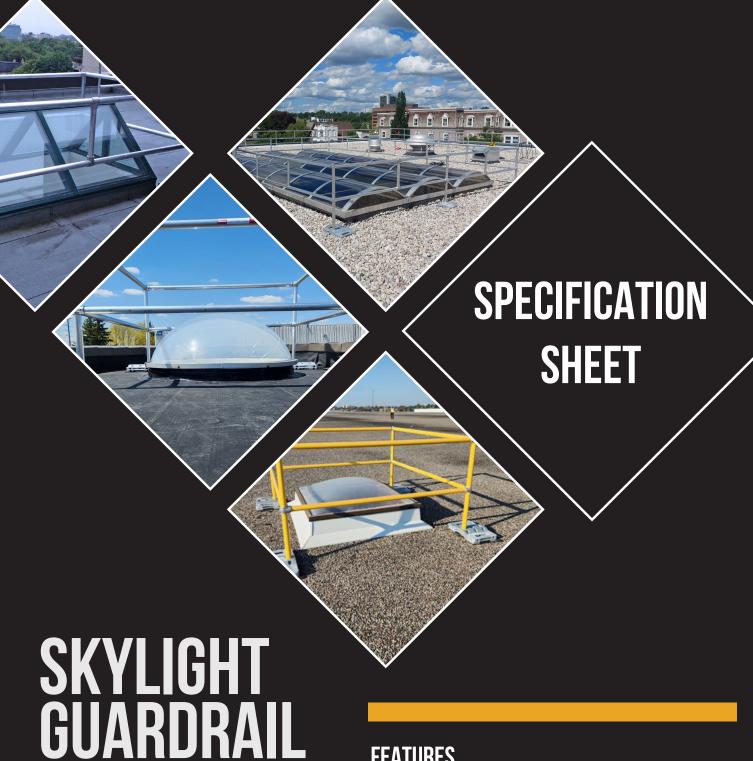

# **SKYLIGHT GUARDRAIL**

Freestanding counterweighted rooftop guardrail system.