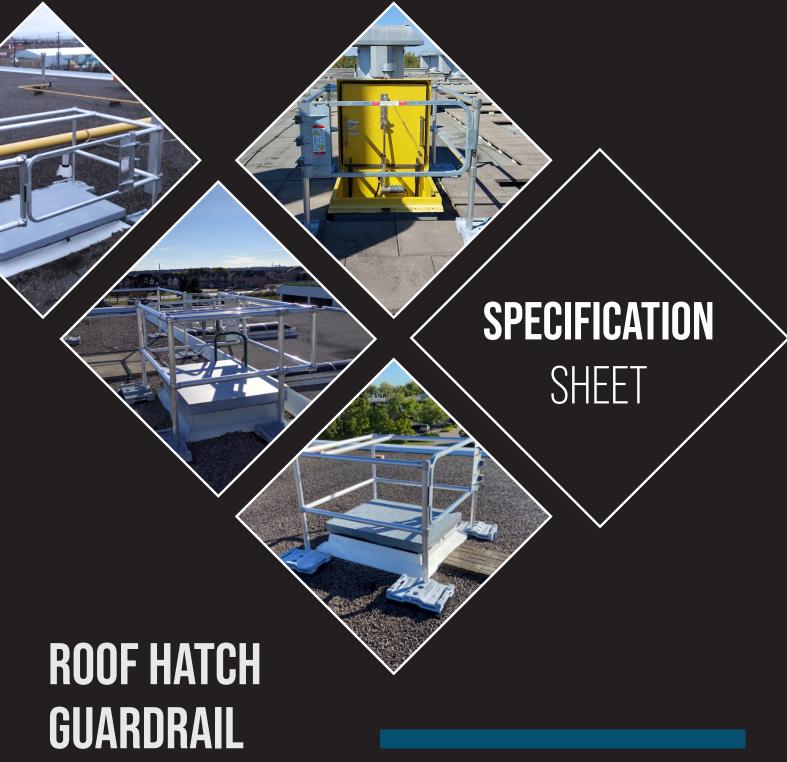

Roof Hatch Guardrail provides essential fall protection for rooftop hatch openings. Made from high-strength aluminum, Roof Hatch Guardrail meets and exceeds OHSA and ANSI safety standards. Available in convenient kit formats, this system features a self-closing gate and modular design that fits most rooftop hatches. The non-penetrating design ensures easy installation without compromising roof integrity, keeping workers safe during entry and exit.

## **ROOF HATCH GUARDRAIL**