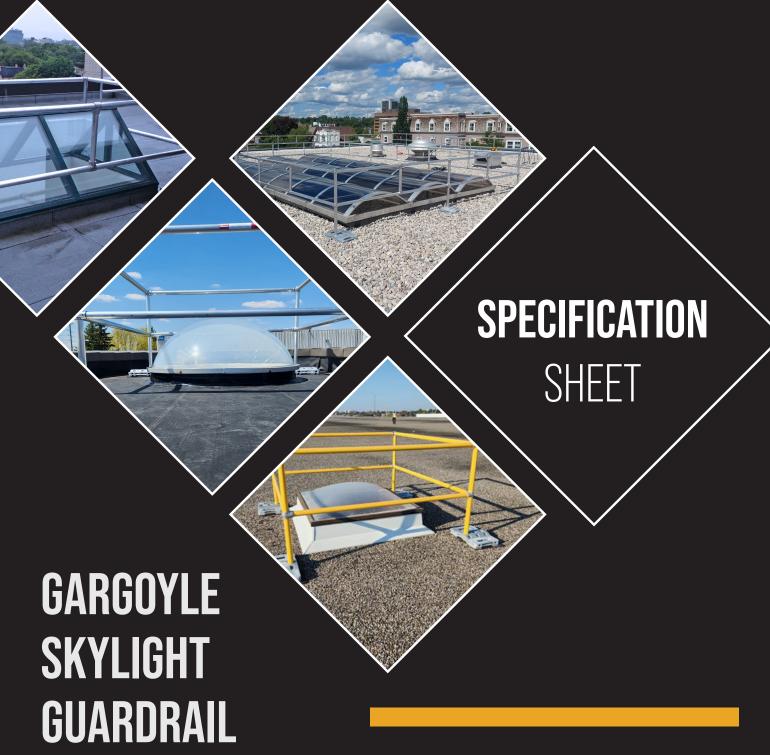

The Gargoyle Skylight Guardrail System provides OSHA-compliant fall protection for skylights while preserving natural light transmission. This freestanding, modular system features corrosion-resistant aluminum construction with counter-weighted baseplates that require no rooftop penetration. Designed to meet OSHA and ANSI safety standards Gargoyle offers complete protection against falls through skylight openings while maintaining the architectural integrity of your roof.

## GARGOYLE ROOFTOP GUARDRAIL