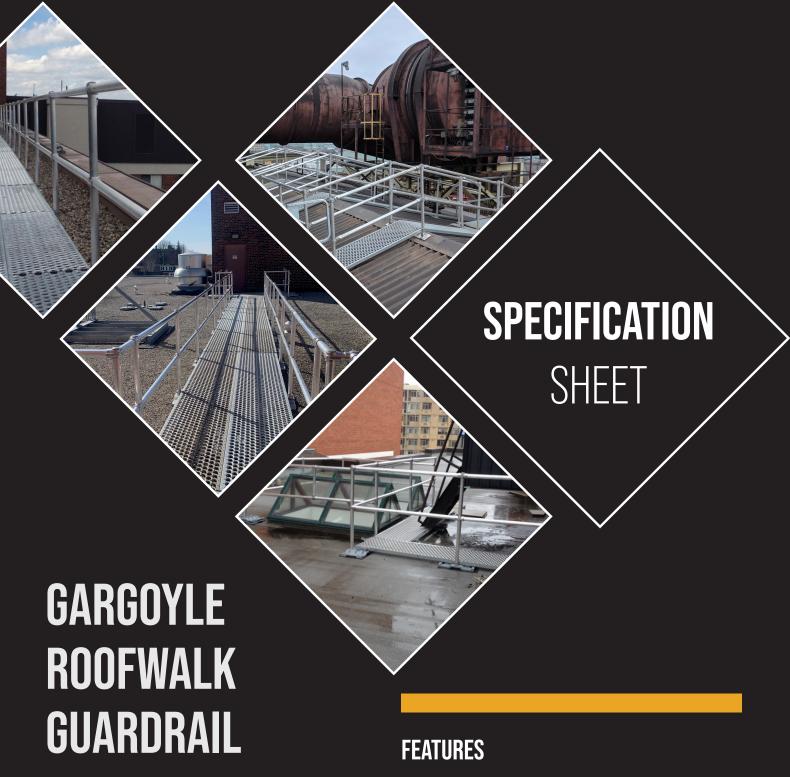

The RoofWalk system is designed to create a sure-footed walkway on your rooftop. This fully customizable platform utilizes non-slip materials and is installed above the roof membrane ensuring no damage is being done while in used. Utilizing our counterweighted baseplates and guardrails, this system can be tailored to any flat roof or low slope application, providing safer access to any workspace by eliminating slipping and fall hazards. Engineered for safety and built economically, the RoofWalk system is a must on any rooftop where constant roof access is required.

## **GARGOYLE ROOFTOP GUARDRAIL**

Freestanding counterweighted rooftop guardrail system.