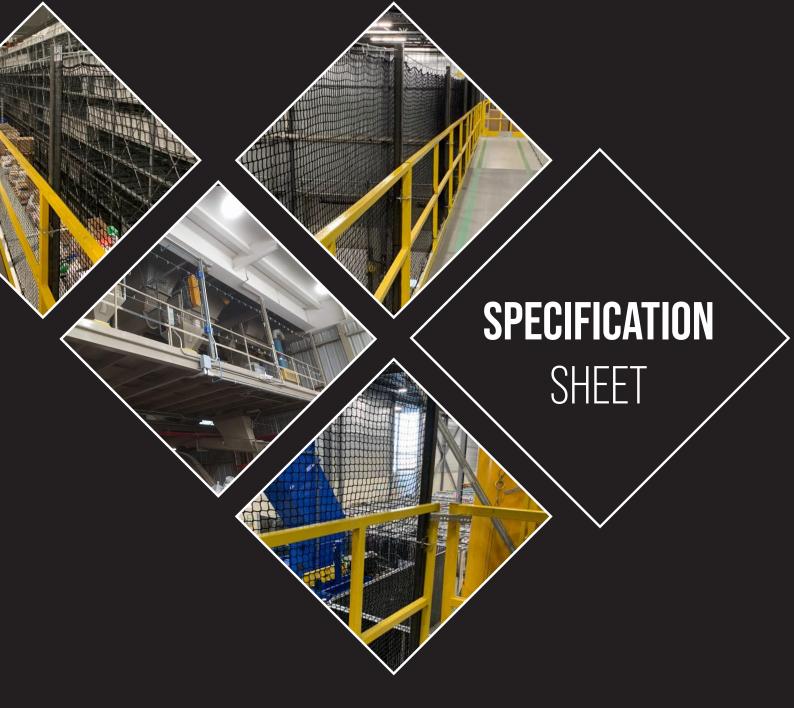

## MEZZANINE NETTING SYSTEMS

Custom Mezzanine Netting Systems are designed to enhance safety when workers need to perform tasks on ladders close to mezzanines or when products are stored near the handrails. These netting systems provide a protective barrier to prevent items from falling over the edge, safeguarding workers below. The netting allows workers to safely access elevated areas without the risk of falling objects.

Each netting panel is custom-made to fit your mezzanine space precisely, and we offer various netting materials to meet different load requirements based on your facility's needs. By attaching the netting to the guardrails surrounding the mezzanine, you ensure an added layer of protection while maximizing workspace efficiency.

## **MEZZANINE NETTING SYSTEMS**

An "engineered" system consisting of load-rated netting panels, custom brackets, and rigging hardware.

| DETAILS                                                                                                 |
|---------------------------------------------------------------------------------------------------------|
| Mezzanine Safety Netting                                                                                |
| Factory Supply                                                                                          |
| OSHA, MOL, ANSI, WorkSafeBC, OBC, NBC, CSA, BS EN, CE<br>Certification                                  |
| 2500 lbs net - 2" square, industrial safety netting 3000 lbs net - 2" square, industrial safety netting |
| Black, yellow, custom colours are available for large orders                                            |
| 2500 lbs net - nylon<br>3000 lbs net - nylon                                                            |
| 1/4" aircraft cable                                                                                     |
| Knotless netting, sewn rope border, UV protection                                                       |
| Galvanized cable, wire rope clips, thimbles, turnbuckles, eyebolts, safety snap hooks                   |
|                                                                                                         |