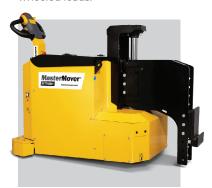

## TUGGERS CART MOVERS MOTORIZED CARTS

Our collection of tuggers, cart movers and motorized carts are perfect for use in warehouses and industrial facilities to tow heavy products with ease. Our battery powered units allow operators to move loads throughout your facility without the need for air hook ups and cords on the floor causing a trip hazard.