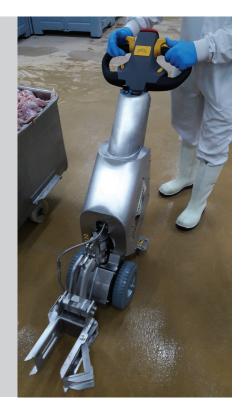

## TUGGERS CART MOVERS MOTORIZED CARTS

Our collection of tuggers, cart movers and motorized carts are perfect for use in warehouses and industrial facilities to tow heavy products with ease. Our battery powered units allow operators to move loads throughout your facility without the need for air hook ups and cords on the floor causing a trip hazard.







## SM200+

Removes manual handling and drives operational efficiency.







## **ERGO-EXPRESS**

Choose from multiple towing capacities, hitches & battery sizes.



**CUSTOMIZABLE** 



## MT2000+

Easily push, pull and steer heavy wheeled loads.



**UP TO 44000LBS** 







Phone: 1-800-977-2005 Email: info@liftsafegroup.com