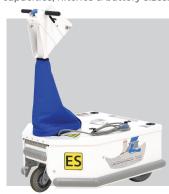

## **ERGO-EXPRESS**

Choose from multiple towing capacities, hitches & battery sizes.

**CUSTOMIZABLE** 