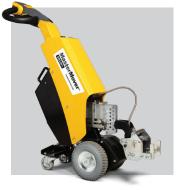

## MT2000+

Easily push, pull and steer heavy wheeled loads.

**UP TO 44000LBS** 

Phone: 1-800-977-2005 Email: info@liftsafegroup.com