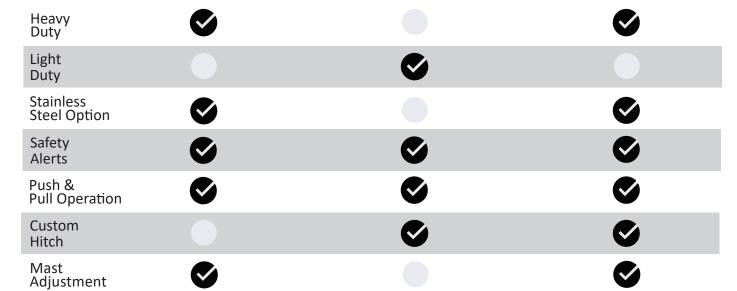

## SM200+

Removes manual handling and drives operational efficiency.

## **ERGO-EXPRESS**

Choose from multiple towing capacities, hitches & battery sizes.

**CUSTOMIZABLE** 

## MT2000+

Easily push, pull and steer heavy wheeled loads.

**UP TO 44000LBS** 

Phone: 1-800-977-2005 Email: info@liftsafegroup.com