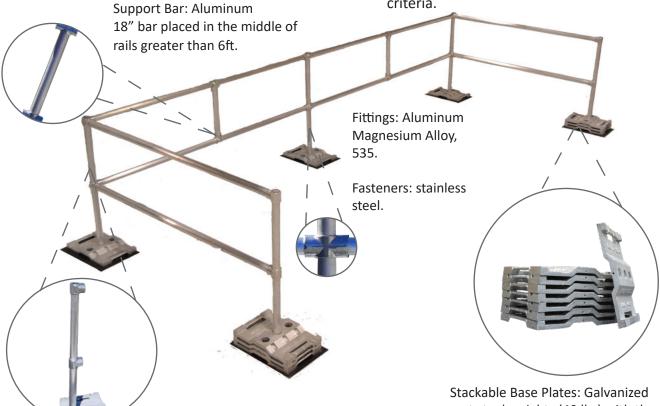

# GARGOYLE ROOFTOP GUARDRAIL SYSTEM: INCLUDING POSTS, RAILS, BASES, AND FITTINGS.

A freestanding counterweighted guardrail system with a 42-inch minimum height provides a barrier for workers on the roof and must be designed to withstand OBC loading criteria.

Pipe: Aluminum T6-6061, 1.5" SCH. 1.90 inches O D. Stackable Base Plates: Galvanized cast steel weights (40 lbs) with three optional holes for vertical post-placement. Includes handles to avoid pinch points. Masticated rubber pad included.