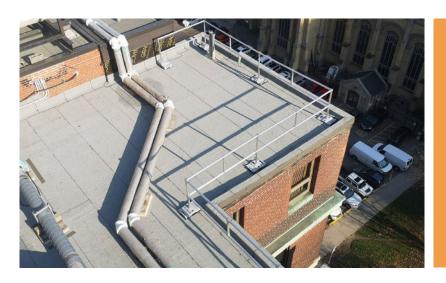

#### **GARGOYLE GUARDRAIL**

A versatile, economic and modular fall protection system designed to protect employees/contractors performing job functions at the leading edge of a rooftop.

Our system requires no penetration of the roof surface. Our counterweighted system utilizes stackable cast steel base plates to provide enough weight on the "returns" to meet all lateral force loading requirements. Consists of aluminum pipe, magnesium alloy fittings and galvanized steel base plates.

Easy to use, easy to install, saves lives!

MEETS AND EXCEEDS ALL MAJOR AMERICAN SAFETY STANDARDS

ANSI OSHA