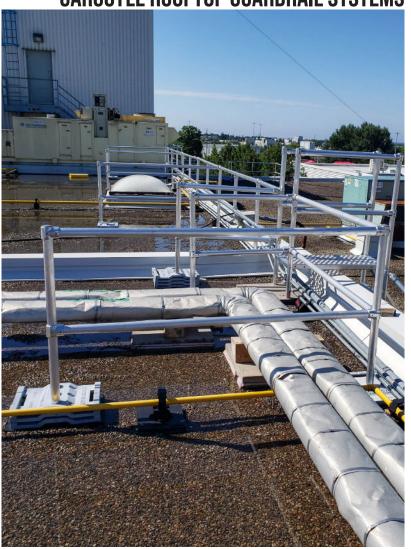

#### **GARGOYLE GUARDRAIL**

A versatile, economic and modular fall protection system designed to protect employees/contractors performing job functions at the leading edge of a rooftop.

Our system requires no penetration of the roof surface. Our counterweighted system utilizes stackable cast steel base plates to provide enough weight on the "returns" to meet all lateral force loading requirements. Consists of aluminum pipe, magnesium alloy fittings and galvanized steel base plates.

Easy to use, easy to install, saves lives!

MEETS AND EXCEEDS ALL MAJOR AMERICAN SAFETY STANDARDS

ANSI OSHA