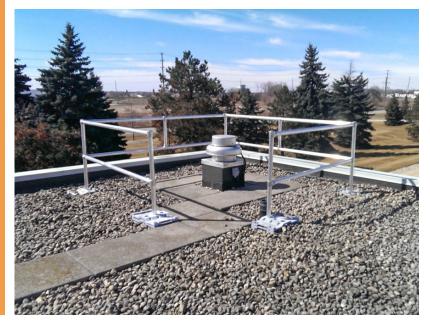

#### **GARGOYLE GUARDRAIL**

A versatile, economic and modular fall protection system designed to protect employees/contractors performing job functions at the leading edge of a rooftop.

Our system requires no penetration of the roof surface. Our counterweighted system utilizes stackable cast steel base plates to provide enough weight on the "returns" to meet all lateral force loading requirements. Consists of aluminum pipe, magnesium alloy fittings and galvanized steel base plates.

Easy to use, easy to install, saves lives!

MEETS AND EXCEEDS ALL MAJOR AMERICAN SAFETY STANDARDS

ANSI OSHA