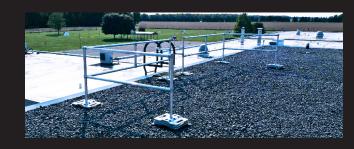

imple ordering processes.

#### VERSATILE



Gargoyle Guardrail is a passive, modular fall protection system utilizing stackable base plates to achieve regulation weight requirements. No single components over 40lbs.

#### PASSIVE FALL PROTECTION



Eliminate the need for active fall protection equipment and training. Reducing the extra costs associated with upkeep, fines, and non-compliance.

## COMPETITIVE PRICING



Meet multiple fall protection needs with one customizable system at a competitive price. Pricing program available to partnered dealers.

## ON THE LEADING EDGE OF SAFETY



## GARGOYLE ROOFTOP GUARDRAIL



GARGOYLE HATCH GUARDRAIL,



<sup>13</sup> GARGOYLE SKYLIGHT GUARDRAIL



## GARGOYLE CROSSOVER SERIES



<sup>05</sup> FIXED ACCESS LADDER



GARGOYLE LADDER GUARDRAIL



#### IN-HOUSE ENGINEERING



Our engineers will bring the industry knowledge and experience to meet and exceed all specification and safety regulation requirements.

## NO DIRECT SALES



Products are sold exclusively through a partnered dealer network to offer a competitive advantage.

#### EXCEPTIONAL SERVICE



Access continual support from our Sales, Engineering, Estimating and the Marketing Co-op program. Custom digital dealer portal available for partnered dealers.

#### FAST TURN AROUND



Expect exceptional customer service from our team with a response time under 48 hours and on demand delivery for your clients.

#### EASY SHIPPING



Our standard kits can be packed and shipped on one skid (depending on order size), reducing shipping costs and wait times.

#### Manufactured by: