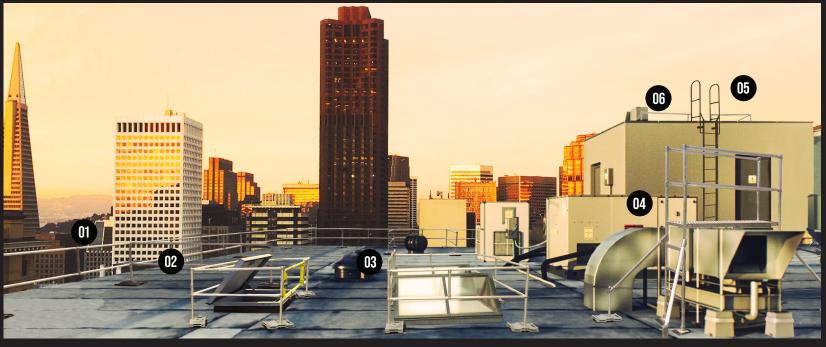

## GARGOYLE ROOFTOP GUARDRAIL

GARGOYLE HATCH GUARDRAIL,

<sup>13</sup> GARGOYLE SKYLIGHT GUARDRAIL

## GARGOYLE CROSSOVER SERIES

<sup>05</sup> FIXED ACCESS LADDER

GARGOYLE LADDER GUARDRAIL