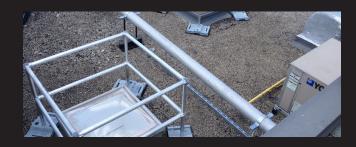

that offers quick and easy assembly using one standard tool. Product selection is available for simple ordering processes.

#### VERSATILE



Gargoyle Guardrail is a passive, modular fall protection system utilizing stackable base plates to achieve regulation weight requirements. No single components over 40lbs.

#### PASSIVE FALL PROTECTION



Eliminate the need for active fall protection equipment and training. Reducing the extra costs associated with upkeep, fines, and non-compliance.

## COMPETITIVE PRICING



Meet multiple fall protection needs with one customizable system at a competitive price. Pricing program available to partnered dealers.

## ON THE LEADING EDGE OF SAFETY



## GARGOYLE ROOFTOP GUARDRAIL



GARGOYLE HATCH GUARDRAIL,



<sup>13</sup> GARGOYLE SKYLIGHT GUARDRAIL



## GARGOYLE CROSSOVER SERIES



<sup>05</sup> FIXED ACCESS LADDER



GARGOYLE LADDER GUARDRAIL



#### IN-HOUSE ENGINEERING



Our engineers will bring the industry knowledge and experience to meet and exceed all specification and safety regulation requirements.

## NO DIRECT SALES



Products are sold exclusively through a partnered dealer network to offer a competitive advantage.

#### EXCEPTIONAL SERVICE



Access continual support from our Sales, Engineering, Estimating and the Marketing Co-op program. Custom digital dealer portal available for partnered dealers.

#### FAST TURN AROUND



Expect exceptional customer service from our team with a response time under 48 hours and on demand delivery for your clients.

#### EASY SHIPPING



Our standard kits can be packed and shipped on o