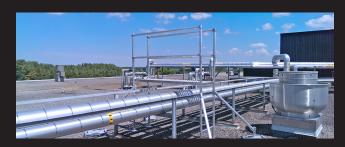

mbly using one standard tool. Product selection is available for simple ordering processes.

#### VERSATILE



Gargoyle Guardrail is a passive, modular fall protection system utilizing stackable base plates to achieve regulation weight requirements. No single components over 40lbs.

#### PASSIVE FALL PROTECTION



Eliminate the need for active fall protection equipment and training. Reducing the extra costs associated with upkeep, fines, and non-compliance.

## COMPETITIVE PRICING



Meet multiple fall protection needs with one customizable system at a competitive price. Pricing program available to partnered dealers.

## ON THE LEADING EDGE OF SAFETY



## GARGOYLE ROOFTOP GUARDRAIL



GARGOYLE HATCH GUARDRAIL,



<sup>13</sup> GARGOYLE SKYLIGHT GUARDRAIL



## GARGOYLE CROSSOVER SERIES



<sup>05</sup> FIXED ACCESS LADDER



GARGOYLE LADDER GUARDRAIL



#### IN-HOUSE ENGINEERING



Our engineers will bring the industry knowledge and experience to meet and exceed all specification and safety regulation requirements.

## NO DIRECT SALES



Products are sold exclusively through a partnered dealer network to offer a competitive advantage.

#### EXCEPTIONAL SERVICE



Access continual support from our Sales, Engineering, Estimating and the Marketing Co-op program. Custom digital dealer portal available for partnered dealers.

#### FAST TURN AROUND



Expect exceptional customer service from our team with a response time under 48 hours and on demand delivery for your clients.

#### EASY SHIPPING



Our standard kits can be packed and shipped on one skid (depending on order size