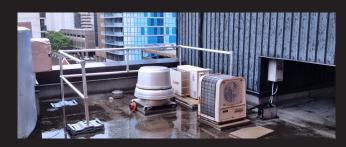

#### VERSATILE

Gargoyle Guardrail is a passive, modular fall protection system utilizing stackable base plates to achieve regulation weight requirements. No single components over 40lbs.

#### PASSIVE FALL PROTECTION

Eliminate the need for active fall protection equipment and training. Reducing the extra costs associated with upkeep, fines, and non-compliance.