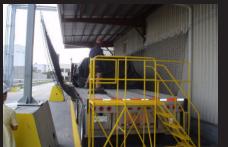

## FLATBED TRUCK NETTING

Truck Netting can ensure that your employees and third party drivers alike have all the necessary fall protection to prevent serious injuries in the event of a trip or fall.

Our systems create a "soft catch" barrier to safeguard workers while they load and unload products and are designed to mount directly to your facility's floor, columns or walls.

## FLATBED SAFETY SOLUTIONS TRUCK NETTING SYSTEMS

An "engineered" system consisting of custom-fitted netting panels, rigging hardware and mounts.