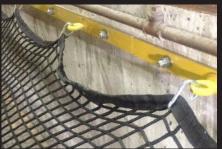

## FLATBED SAFETY SOLUTIONS TRUCK NETTING SYSTEMS

An "engineered" system consisting of custom-fitted netting panels, rigging hardware and mounts.

## SAFETY STANDARDS MET BY TRUCK NETTING SYSTEMS

Flatbed Safety Solutions can be adjusted depending on the size, weight and load requirements of your facility and customized to fit your equipment needs. We work with professional engineers and fall prevention experts to construct a system that ensures the safety of your workers. The best safety system for your facility can be determined by our experienced netting specialists. We will review your facility layout and application requirements to recommend the best solution.