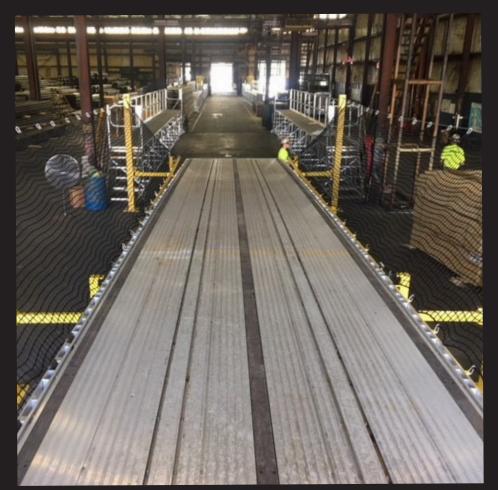

## FLATBED TRUCK NETTING

Truck Netting can ensure that your employees and third party drivers alike have all the necessary fall protection to prevent serious injuries in the event of a trip or fall.

Our systems create a "soft catch" barrier to safeguard workers while they load and unload products and are designed to mount directly to your facility's floor, columns or walls.

## FLATBED SAFETY SOLUTIONS TRUCK NETTING SYSTEMS

An "engineered" system consisting of custom-fitted netting panels, rigging hardware and mounts.