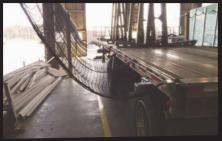

## FLATBED TRUCK NETTING

Truck Netting can ensure that your employees and third party drivers alike have all the necessary fall protection to prevent serious injuries in the event of a trip or fall.

Our systems create a "soft catch" barrier to safeguard workers while they load and unload products and are designed to mount directly to your facility's floor, columns or walls.

Protects employees and visitors from injury or death from falling incidents.