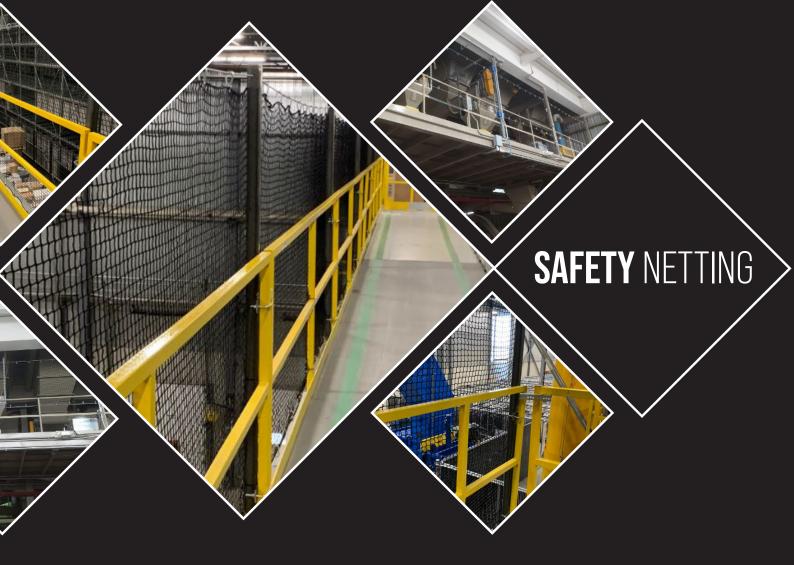

## MEZZANINE NETTING SYSTEMS

Liftsafe Fall Protection (LFP) works to keep the health and safety of your facility a top priority. That's why we offer custom Mezzanine Netting Systems to ensure optimal safety while working on or under mezzanines. Our systems allow workers to safely access equipment without the risk of falling objects, while maximizing space and efficiency.

## SAFETY STANDARDS MET BY NETTING SYSTEMS

Mezzanines can be a hazard to workers below. Attaching safety netting to the guard rails that surround the perimeter creates a safety barrier to protect workers. Our mezzanine netting system is an engineered "system" consisting of load-rated netting panels, custom engineered brackets, and related rigging hardware. Each netting panel is custom-made to accurately fit your mezzanine space, and LFP offers multiple netting materials for different load requirements depending on the facility.