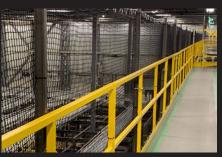

## MEZZANINE NETTING SYSTEMS

Liftsafe Fall Protection (LFP) works to keep the health and safety of your facility a top priority. That's why we offer custom Mezzanine Netting Systems to ensure optimal safety while working on or under mezzanines. Our systems allow workers to safely access equipment without the risk of falling objects, while maximizing space and efficiency.

## SAFETY STANDARDS MET BY NETTING SYSTEMS

Mezzanines can be a hazard to workers below. Attaching safety netting to the guard rails that surround the perimeter creates a safety barrier to protect workers. Our mezzanine netting system is an engineered "system" consisting of load-rated netting panels, custom engineered brackets, and related rigging hardware. Each netting panel is custom-made to accurately fit your mezzanine space, and LFP offers multiple netting materials for different load requirements depending on the facility.