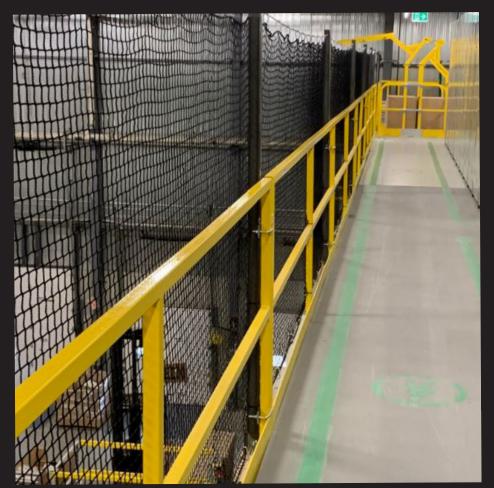

## MEZZANINE NETTING SYSTEMS

Liftsafe Fall Protection (LFP) works to keep the health and safety of your facility a top priority. That's why we offer custom Mezzanine Netting Systems to ensure optimal safety while working on or under mezzanines. Our systems allow workers to safely access equipment without the risk of falling objects, while maximizing space and efficiency.

## SAFETY STANDARDS MET BY NETTING SYSTEMS

Mezzanines can be a hazard to workers below. Attaching safety netting to the guard rails that surround the perimeter creates a safety barrier to protect workers. Our mezzanine netting system is an engineered "system" consisting of load-rated netting panels, custom engineered brackets, and related rigging hardware. Each netting panel is custom-made to accurately fit your mezzanine space, and LFP offers multiple netting materials for different load requirements depending on the facility.