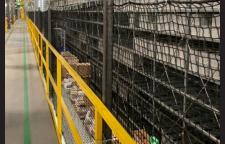

## SAFETY STANDARDS MET BY NETTING SYSTEMS

Mezzanines can be a hazard to workers below. Attaching safety netting to the guard rails that surround the perimeter creates a safety barrier to protect workers. Our mezzanine netting system is an engineered "system" consisting of load-rated netting panels, custom engineered brackets, and related rigging hardware. Each netting panel is custom-made to accurately fit your mezzanine space, and LFP offers multiple netting materials for different load requirements depending on the facility.